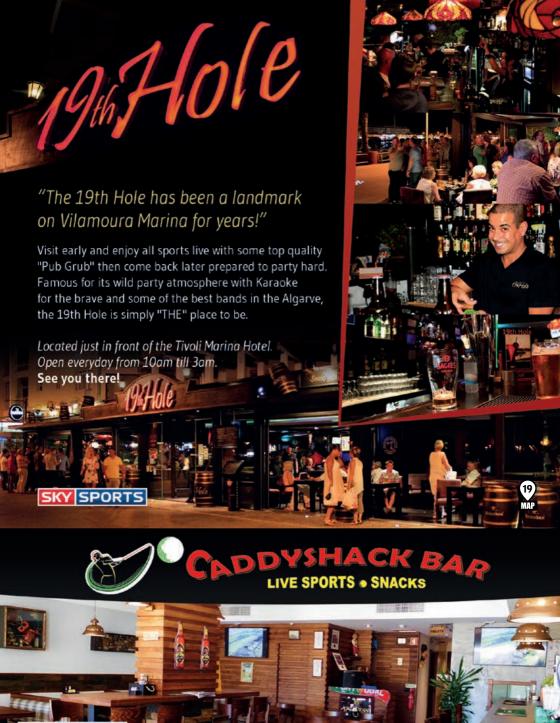

#### **MUSIC**

19th Hole - Alternate Karaoke with Live bands check their Facebook page to see what's on. The Brewery and O'neills both offer live bands with great atmosphere quaranteed.

Atlantic Piano Bar - Amazingly talented singers and marina views.

Hole in One - Karaoke nightly in season.

#### **SPORTS BAR**

Most bars on the marina show major sports and the Hole In One is great for game days with multiple screens and channel options.