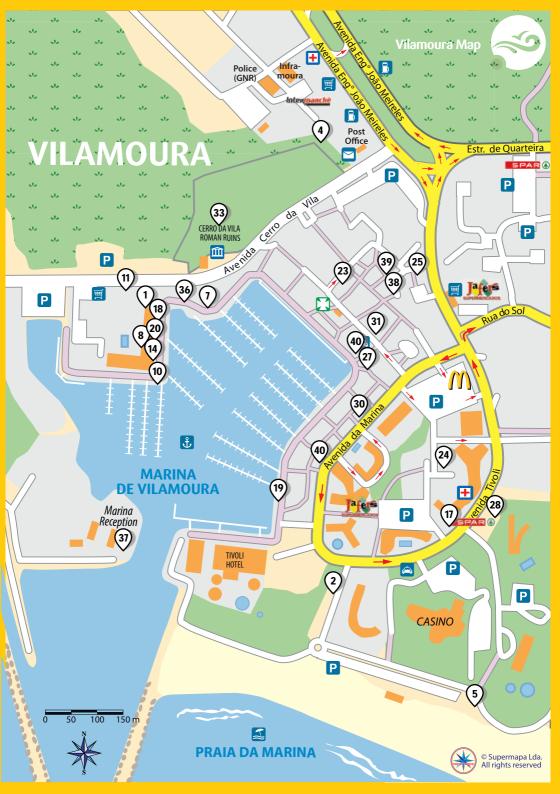

The Waves Guide Vilamoura has a Map towards the rear and all advertisers have a number reference on there to help you find them.

Waves Guides, Logo and Brand are subject to copywrite and produced by Summer Is Back LDA.