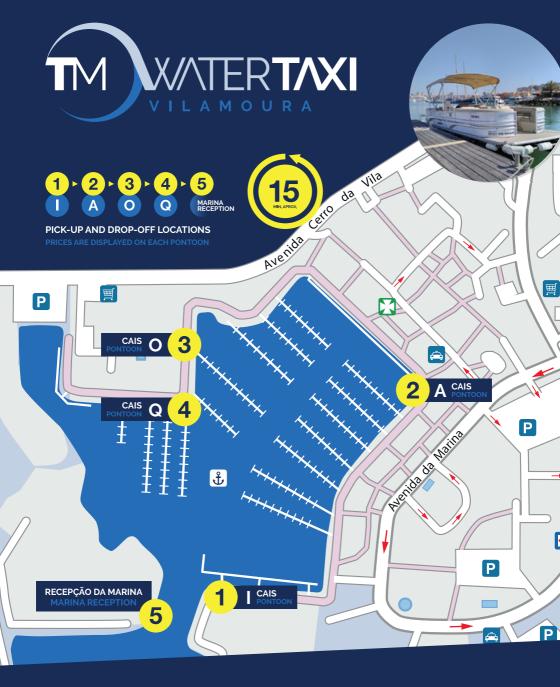

#### **VILAMOURA WATER TAXI**

Vilamoura Water Taxi is a fantastic service operating in the award winning Vilamoura Marina and certainly a "must do activity"!

It is truly the best way to see Vilamoura and to experience the marina up close and personal. The taxi has been a huge hit with tourists and can save walking the nearly 2 km distance from one headland to the other in the summer heat.

Why not kick back and relax with a chilled drink as we cruise gently to one of five pick up points scattered around the marina. Alternatively, why not take a multiple trip ticket and spend the day hopping from one location to another and sampling the wonderful array or restaurants and bars on offer.

To help you make the most of your time here we have listed below some key locations in the Marina all of which are very close to one of the water taxi pick up points.

Vilamoura Water Taxi - Bringing Vilamoura Together!

#### Key Locations at the various pick up points:

| 1 PONTOON | Tivoli Marina Hotel, 19th Hole Bar,<br>Vilamoura Beach Access, Vilamoura Marina Vehicle Entrance |
|-----------|--------------------------------------------------------------------------------------------------|
| PONTOON   | Vilamoura Beach Access, Vilamoura Marina Vehicle Entrand                                         |

Hagen Daz Restaurant, Old Navy Bar, Figo's Bar, Access to the Taxi Rank PONTOON The Creperie, Mayflower Restaurant, Tee Times Golf Agency

Akvavit Restaurant, Timeless Moments Luxury Cruises, News Café, PONTOON

Hole in One Sports Bar and Karaoke, O'neills Irish Pub

**Boat Excursions** PONTOON

MARINA

Vilamoura Marina Reception, The Stunning Falesia Beach, RECEPTION Soul Steak House, Soul Moments (Night Club), Thai Beach Club