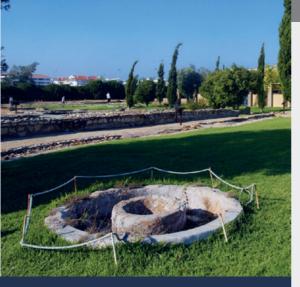

## CERRO DA VILA

Vilamoura as a resort may be relatively young but the area has been of some importance for centuries. Evidence of this can be seen at Cerro Da Vila, an archaeological site in the heart of Vilamoura dating back to Roman times.

The site is well worth a visit with remains of a Roman villa, bath houses, fish salting tanks, a port area and the foundations of a funeral tower. Situated just 100 metres from the Marina, it can be a peaceful escape in the busy summer months.

**Opening times:** 9.30am-12.30am & 2pm-6pm Entrance: €3 | Open all year