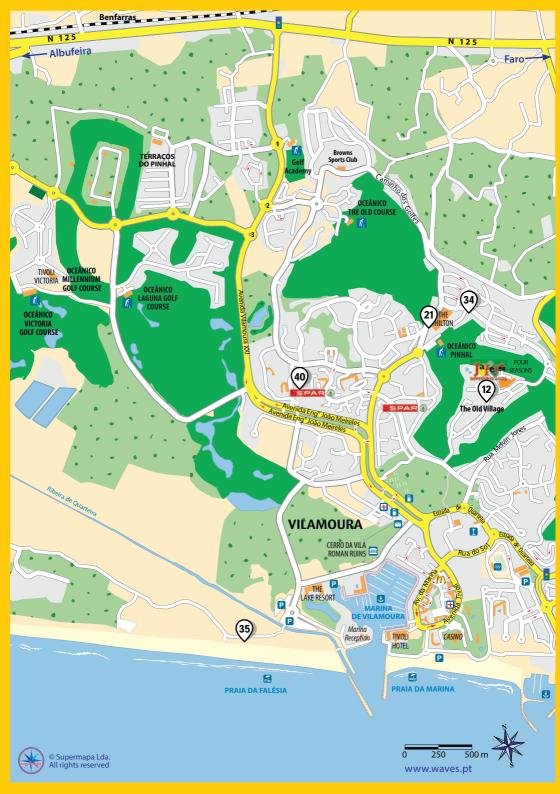

The Waves Guide Vilamoura has a Map towards the rear and all advertisers have a number reference on there to help you find them.

Waves Guides, Logo and Brand are subject to copywrite and produced by Summer Is Back LDA.