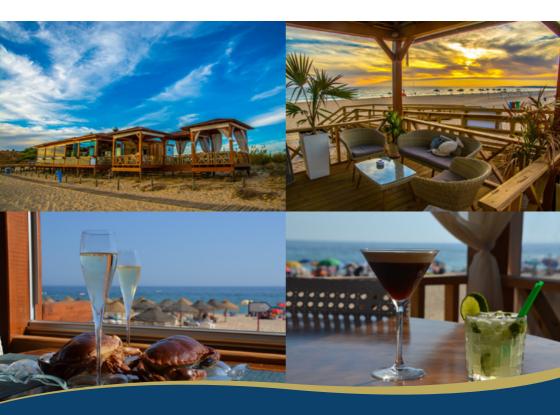

With sandstone cliffs as a wonderful backdrop it makes for a great beach day experience. The size of the beach means that even in the summer months you can find some space to relax and enjoy the sand between your toes. Falésia has a large paying, and free, car park close by so if you are travelling into Vilamoura it can be the easier option. Falésia beach has several beach bars and clubs open seasonally, It also offers showers and toilet facilities. The newest edition to Falésia beach is the stunning "Rocha Baixinha" beach front restaurant offering amazing seafood in the most perfect location. Falésia beach has life quards on duty during

#### THE BEST CHOCOLATE CAKE IN THE WORLD

AV. TIVOLI EDIFÍCIO MOURA PRAIA LOJA 13 (+351) 289 313 524 GPS N37º07'61" W08º11'46"

+351 289 037 289 info@rochabaixinha.com www.rochabaixinha.com

Situated perfectly on the soft sands of Falésia Beach, Rocha Baixinha is certainly the best place to while away your afternoon or for that special moment as the sun gently sets over the water. Rocha Baixinha is one of the newest of the beach front restaurants yet has already cultured a fantastic reputation for amazing seafood, friendly staff and five star service.

"They have created the perfect environment to immerse yourself in and really, truly, relax. The cocktails are awesome and just add to the timeless feel of the place."

"Paradise, simply heaven!"

"What a wonderful location we really felt the holiday had started when we discovered Rocha Baixinha!"

"Absolutely the best place to watch the sunset. Can't wait to visit again!"