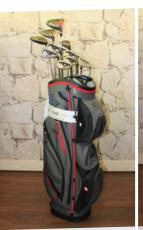

#### TO HIRE OR **NOT TO HIRE?**

You doubtless spent a great deal of time selecting your clubs before you purchased them so your attachment to them is natural.

However...

The trend is definitely shifting as the quality of equipment for hire in Vilamoura improves. More and more people are choosing to hire clubs on arrival, or pre-book them. With brands such as PING, Titleist, Mizuno and Taylor Made available you are sure to find a set to suit vou.

Airlines vary, but on average it will cost you €120 to get your clubs to Portugal and back. This is not to mention the added time at the airport, and the additional transport costs. By contrast, club hire is between €45 and €60 for a week's use so is well worth. considering.

As long as you don't plan on wrapping your 9 iron around a tree, then the benefits are clear for everyone!